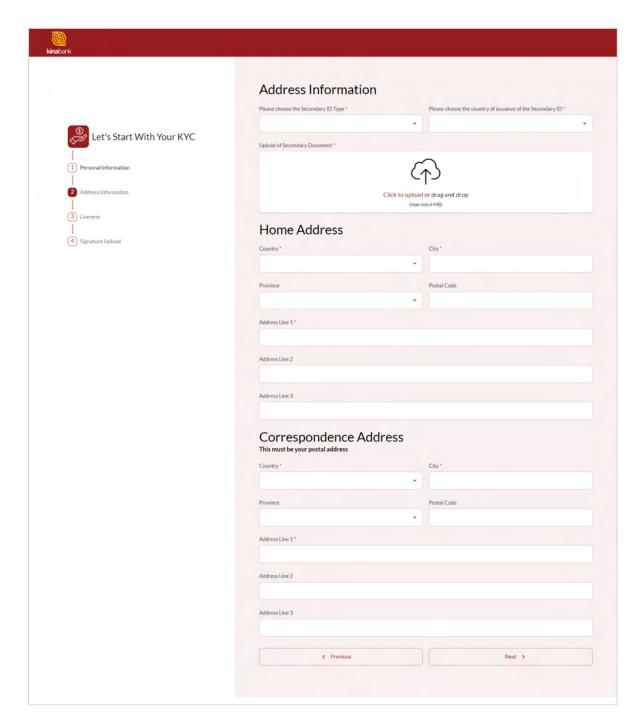

Fill in all the details under Address Information & Correspondence Address

**Note:** When uploading image:

- the format MUST be jpeg/jpg
- the size must be 6MB or less
- image must be clear

Home Address - Current residential address (Section number, Allotment number, Street Name etc...) Correspondence Address - Postal Address