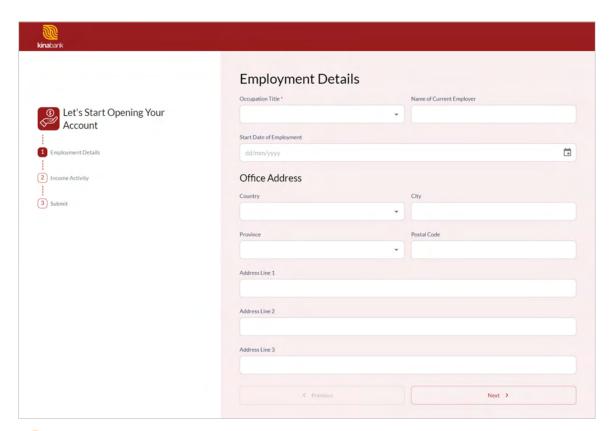

Select the account you want to open and click on "Proceed"

Fill in all the details under Employment Details and Office Address, then click "Next"

Fill in all the details under Income & Account Activity, then click "Next"