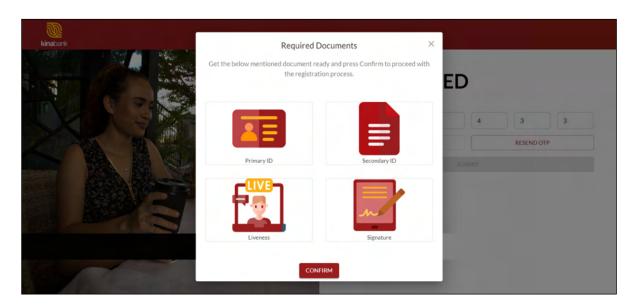

3 Confirm that you have the correct required documents and proceed

Fill out all the details under Personal Information

**Note:** When uploading image:

- the format MUST be jpeg/jpg
- the size must be 6MB or less
- image must be clear