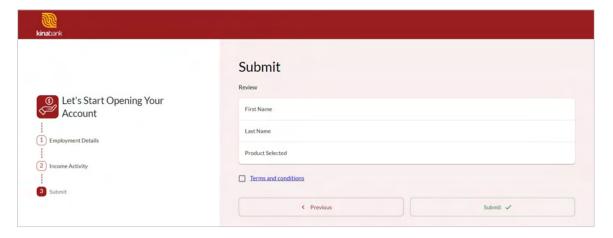

- Your Details will be displayed and you will click on "Submit"
- Upon submission you will receive a Welcome Email sent to your registered email with your account details as an attachment. Follow the instruction on the email, to access your account details.