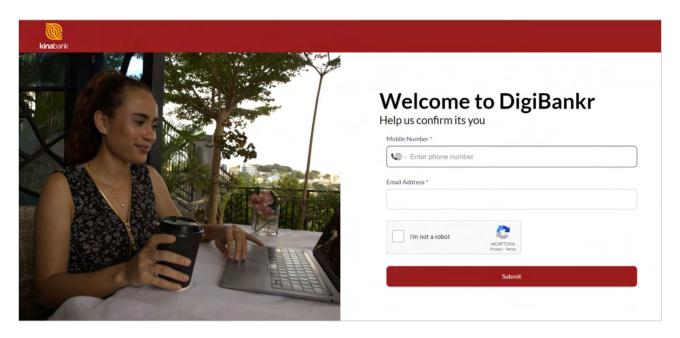

# DigiBankr User Guide.

Visit https://digibankr.kinabank.com.pg/onboarding/t1/kinabanksuperkyc/customer-identity/page1 and confirm your identification, complete the captcha puzzle and submit.

2

Contact Information Verification Mail will be sent to you. Follow the instructions on the mail and you will receive a 6 digit OTP