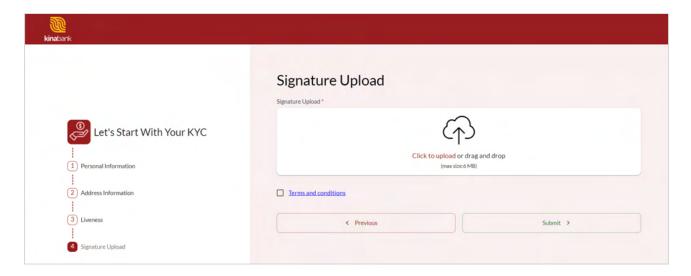

Follow the instructions and complete the liveness check by clicking on "OPEN CAMERA" and follow the prompts

Upload your signature and tick the box to accept Terms and Conditions, then submit your application.