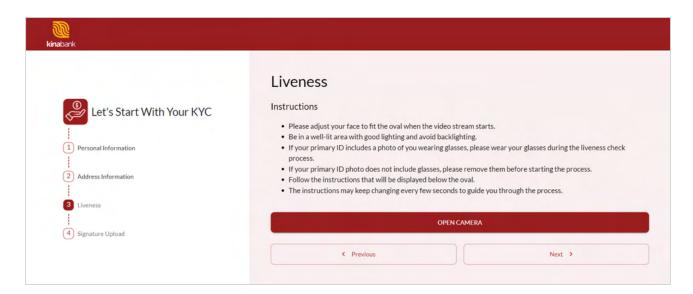

Follow the instructions and complete the liveness check by clicking on "OPEN CAMERA" and follow the prompts

Upload your signature and tick the box to accept Terms and Conditions, then submit your application.