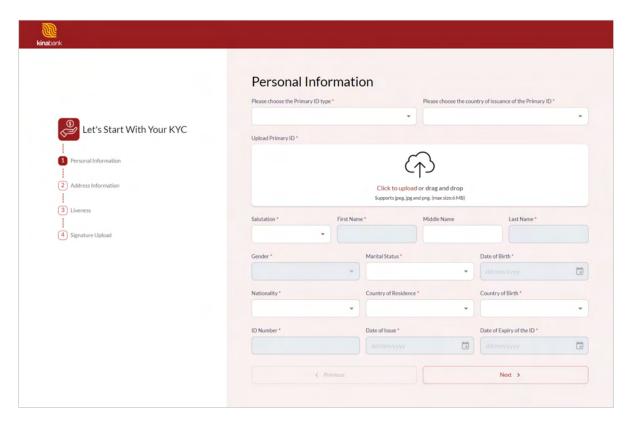

3 Confirm that you have the correct required documents and proceed

Fill out all the details under Personal Information

**Note:** When uploading image:

- the format MUST be jpeg/jpg
- the size must be 6MB or less
- image must be clear