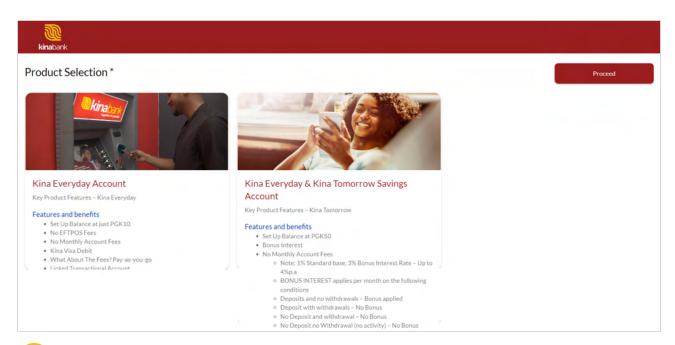

Select the account you want to open and click on "Proceed"

Fill in all the details under Employment Details and Office Address, then click "Next"

Fill in all the details under Income & Account Activity, then click "Next"