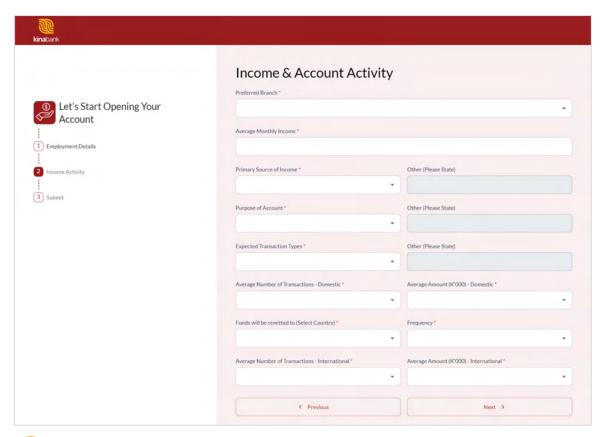

Select the account you want to open and click on "Proceed"

Fill in all the details under Employment Details and Office Address, then click "Next"

Fill in all the details under Income & Account Activity, then click "Next"